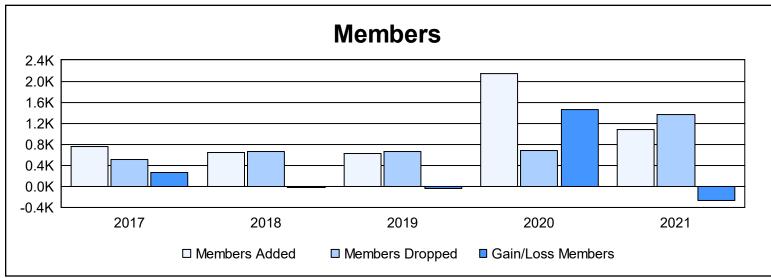

District 324 A

As of June 2021 Cumulative

| Year      | New<br>Clubs | Dropped<br>Clubs | Gain/<br>Loss<br>Clubs | New<br>Members | Charter<br>Members | Reinstate<br>Members | Transfer<br>Members | Total<br>Member<br>Added | Total<br>Members<br>Dropped | Gain/<br>Loss<br>Members |
|-----------|--------------|------------------|------------------------|----------------|--------------------|----------------------|---------------------|--------------------------|-----------------------------|--------------------------|
| 2016-2017 | 3            | 0                | 3                      | 584            | 122                | 51                   | 8                   | 765                      | 512                         | 253                      |
| 2017-2018 | 4            | 0                | 4                      | 404            | 143                | 88                   | 9                   | 644                      | 663                         | -19                      |
| 2018-2019 | 5            | 1                | 4                      | 354            | 180                | 93                   | 3                   | 630                      | 664                         | -34                      |
| 2019-2020 | 19           | 0                | 19                     | 1,535          | 516                | 79                   | 14                  | 2,144                    | 676                         | 1,468                    |
| 2020-2021 | 15           | 0                | 15                     | 565            | 464                | 49                   | 5                   | 1,083                    | 1,356                       | -273                     |
| Average   | 9            | 0                | 9                      | 688            | 285                | 72                   | 8                   | 1,053                    | 774                         | 279                      |