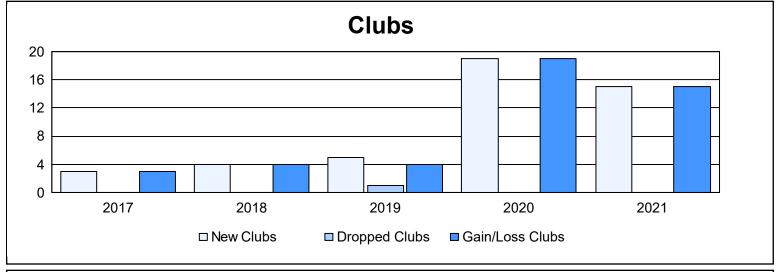

District 324 A

As of June 2021 Cumulative

| Year      | New<br>Clubs | Dropped<br>Clubs | Gain/<br>Loss<br>Clubs | New<br>Members | Charter<br>Members | Reinstate<br>Members | Transfer<br>Members | Total<br>Member<br>Added | Total<br>Members<br>Dropped | Gain/<br>Loss<br>Members |
|-----------|--------------|------------------|------------------------|----------------|--------------------|----------------------|---------------------|--------------------------|-----------------------------|--------------------------|
| 2016-2017 | 3            | 0                | 3                      | 584            | 122                | 51                   | 8                   | 765                      | 512                         | 253                      |
| 2017-2018 | 4            | 0                | 4                      | 404            | 143                | 88                   | 9                   | 644                      | 663                         | -19                      |
| 2018-2019 | 5            | 1                | 4                      | 354            | 180                | 93                   | 3                   | 630                      | 664                         | -34                      |
| 2019-2020 | 19           | 0                | 19                     | 1,535          | 516                | 79                   | 14                  | 2,144                    | 676                         | 1,468                    |
| 2020-2021 | 15           | 0                | 15                     | 565            | 464                | 49                   | 5                   | 1,083                    | 1,356                       | -273                     |
| Average   | 9            | 0                | 9                      | 688            | 285                | 72                   | 8                   | 1,053                    | 774                         | 279                      |